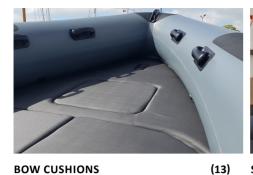

## Islandries

SAMPSON POSTS

**MOULDED KEVLAR KEEL GUARD** 

Bow cushion in three parts with forelocker access panel.

Can be colour matched to hull.

(15)

(19)

TRAILERS