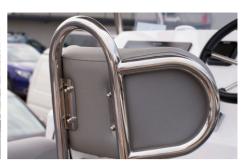

SINGLE JOCKEY SEATS WITH WINGED (3) **BACK RESTS (PAIR)** 

With access hatch.

**STOWAGE BOX** 

Available with seating for 2+2 with 3 position hinging backrest, bolster and upholstered seat. Can be manufactured to

be removable.

SUSPENSION SEATS

(4)

**DOUBLE JOCKEY SEATS** 

**ARTIFICIAL TEAK DECK** 

(6)

(9)

With access hatch.