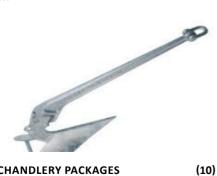

**CHANDLERY PACKAGES** 

Stainless steel CQR anchors, fenders, warps etc.

**TWIN BATTERIES** 

Twin battery bank installation with switch gear etc.

**RETRACTABLE REMOVABLE LADDER** (12)

Retractable and removable stainless steel reboarding ladder.