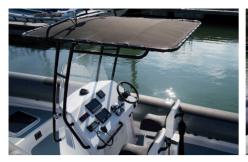

## OPTIONS

BIMINI (1) (STAINLESS STEEL, CONSOLE MOUNTED)

Can be manufactured with removable top.

A-FRAME (2) (STAINLESS STEEL, STERN MOUNTED)

316 stainless steel A frame with welded brackets for nav lights, VHF antenna.