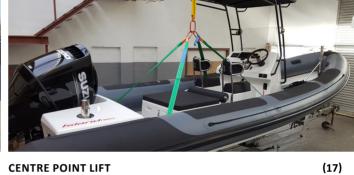

A range of trailers suitable for storage or road use.

**CENTRE POINT LIFT** 

With strong points and lifting bridle.

(14)

**CONSOLE & SEAT COVER** 

Cover to protect instruments and upholstery.

FULL COVER

(18)