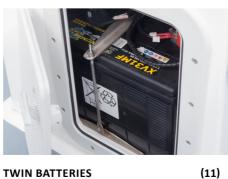

**CHANDLERY PACKAGES** 

Stainless steel CQR anchors, fenders, warps etc.

**TWIN BATTERIES** 

Twin battery bank installation with switch gear etc.

**RETRACTABLE REMOVABLE LADDER** (12)

Retractable and removable stainless steel reboarding ladder.