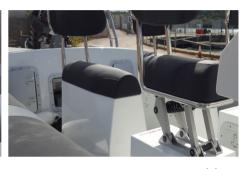

SINGLE JOCKEY SEATS WITH WINGED (3) **BACK RESTS (PAIR)** 

With access hatch.

**STOWAGE BOX** 

Available with seating for 2+2 with 3 position hinging backrest, bolster and upholstered seat. Can be manufactured to

be removable.

SUSPENSION SEATS

(4)

**DOUBLE JOCKEY SEATS** 

**ARTIFICIAL TEAK DECK** 

(6)

(9)

With access hatch.