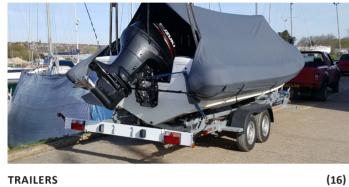

A range of trailers suitable for storage or road use.

**CENTRE POINT LIFT** 

With strong points and lifting bridle.

(14)

**CONSOLE & SEAT COVER** 

Cover to protect instruments and upholstery.

FULL COVER

(18)