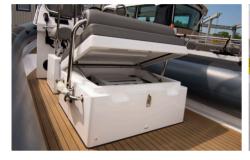

SINGLE JOCKEY SEATS WITH WINGED (3) **BACK RESTS (PAIR)** 

With access hatch.

**STOWAGE BOX** 

Available with seating for 2+2 with 3 position hinging backrest, bolster and upholstered seat. Can be manufactured to

be removable.

SUSPENSION SEATS

(4)

**DOUBLE JOCKEY SEATS** 

**ARTIFICIAL TEAK DECK** 

(6)

(9)

With access hatch.